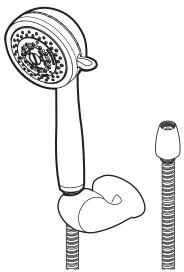

#### DESCRIPTION

- Various finishes identified by suffix
- Handheld shower (non-metallic)
- 69" double interlock spiral hose (metal)
- Vacuum breaker
  Adjustable wall bracket

#### OPERATION

- 4-Function massage, fine, full and combined (massage and full): rotate outer ring to select
- Wall bracket rotates to adjust angle of hand shower
- FLOW
- Designed to deliver 2.5 gpm (9.5 L/min) at 60 psi

### **4-Function Massaging Handshower**

Models: 3836 series